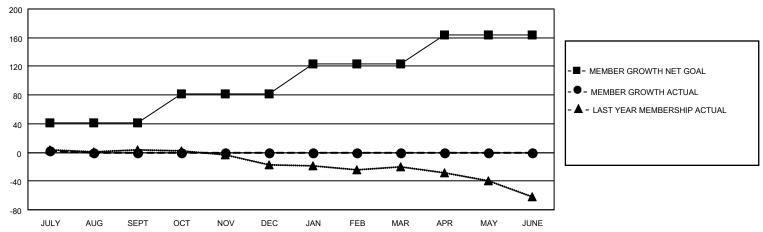

#### GOALS AND ACTUAL MEMBERS CUMULATIVE

| DROPPED CLUBS: 0 |   | 7 CLUBS OF 56 ADDED 1 OR<br>MORE NEW MEMBERS | GENDER DISTRIBUTION                |              |  |
|------------------|---|----------------------------------------------|------------------------------------|--------------|--|
|                  |   | WORE NEW WEWBERS                             | MALE                               | 749 (68.03%) |  |
|                  |   |                                              | FEMALE 352 (31.97%)                |              |  |
| DROPPED MEMBERS  |   |                                              | NON BINARY                         | 0 (0.00%)    |  |
|                  |   |                                              | PREFER NOT TO ANSWER 0 (0.00%)     |              |  |
| DECEASED         | 1 |                                              |                                    | ,            |  |
| CLUB CANCELLED   | 0 | CLICK HERE FOR CUMULATIVE                    | TOTAL FAMILY UNIT MEMBERS 122      |              |  |
| OTHER            | 7 | MEMBERSHIP DATA                              |                                    |              |  |
| TOTAL            | 8 |                                              | FAMILY MEMBERS PAYING HALF DUES 61 |              |  |
|                  |   |                                              |                                    |              |  |